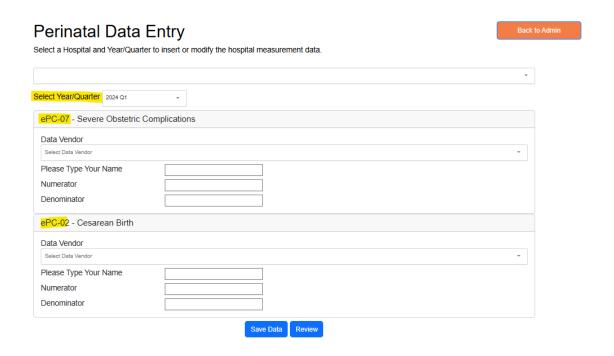

## eCQM PC Measures are now available for data entry:

New Measure – e<u>PC-07</u> Severe Obstetric Complications Measure- e<u>PC-02</u> Cesarean Birth

When entering, please include data broken down by quarters, please enter for all of 2024:

2024Q1

2024Q2

202403

2024Q4

<u>How to manually enter</u>: Log into CheckPoint>Hospital Administration>Data Entry>select hospital>select year/quarter>enter data per measure

We hope these updates will enhance your experience and make it easier for you to access the information and tools you need.

# Data Entry:

Select your hospital name, year/quarter and complete for ePC-07 and ePC-02 and SAVE DATA Data will be in preview 3/31/2025 and Public 4/7/2025