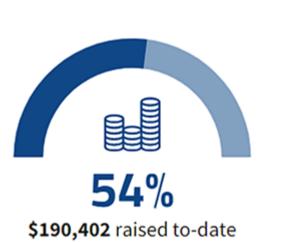

#### See latest contributor list

To date, the 2023 Wisconsin Hospitals State PAC and Conduit campaign has raised \$190,402 from 129 contributors. That is 54% of its goal of raising \$350,000 in 2023.

See the complete list of 2023 contributors below.

#### FUNDRAISING GOAL: \$350,000

129 Individual Contributors

**First-Time Contributors** 

\$1,475 Average Individual Contribution