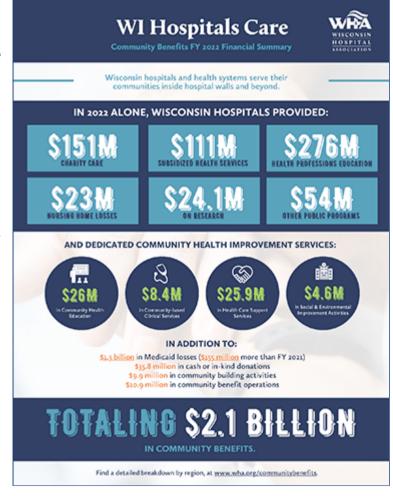

## Wisconsin Hospitals Provided \$2.1 Billion in Community Benefits and Charity Care in 2022

Wisconsin's nonprofit hospitals and health systems reinforce their commitment to service across the state

WHA announced on Nov. 28 that the state's hospitals contributed an astounding sum of more than \$2.1 billion in community benefits and charity care in fiscal year 2022. This remarkable achievement exemplifies the deep commitment of Wisconsin's hospitals and health systems to the well-being and betterment of their communities.

The charitable care and financial support provided by Wisconsin hospitals has made a profound impact on countless individuals and families throughout the state. By going above and beyond their core mission of providing quality health care services, these hospitals have demonstrated their vital role as cornerstones of their communities. The annual Community Benefits Report outlines a range of care provided by Wisconsin hospitals including charity care, subsidized health services and community health improvement. These provisions aim to improve overall public health and support those in need.