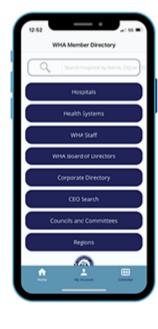

## Resource Spotlight: WHA Member Directory Mobile App

The WHA Member Directory App is designed for WHA members to quickly find contact information on Wisconsin hospitals and health systems and WHA corporate members. Users will also be able to see members of WHA Councils and Committees and the Board of Directors. Search for "WHA Member Directory" in the app store and download it today!