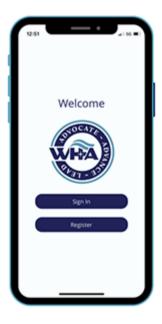

## **How to Sign In or Register**

- If you have a **MyWHA** account (i.e. WHA Member Portal account), enter your work email address and password to sign in to the Mobile Directory app.
- If you do not have a **MyWHA** account, click the "Register" button. Then, enter your work email address.
- If your email address is in our system, you will be automatically registered and can then sign into the app.
- If your email is not found in our system, email us at <a href="mailto:communications@wha.org">communications@wha.org</a>.

Note: Users will receive an authentication code every 14 days.