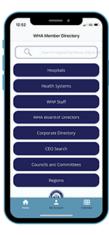

## Resource Spotlight: WHA Member Directory Mobile App

The WHA Member Directory App is designed for WHA members to quickly find contact information on Wisconsin hospitals and health systems and WHA corporate members. Users are also able to see members of WHA Councils and Committees and the Board of Directors. Search for "WHA Member Directory" in the app store and download it today!