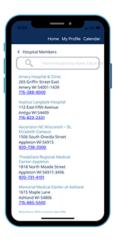

## Resource Spotlight: WHA Member Directory Mobile App

The WHA Member Directory App is designed for WHA members to quickly find contact information on Wisconsin hospitals and health systems and WHA corporate members. Users are also able to see members of WHA Councils and Committees and the Board of Directors. Search for "WHA Member Directory" in the app store and download it today!