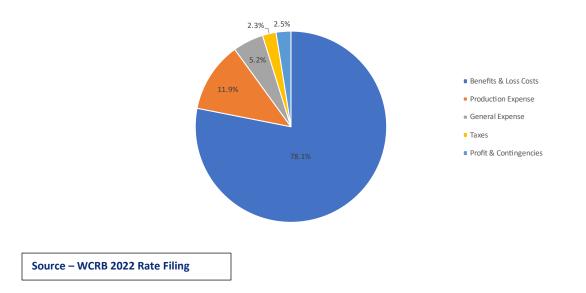

## The 10/1/2022 rate change is a decrease of 8.47%

This chart illustrates the allocation of the final worker's compensation premium dollar after the application of premium discoutland expense constant.