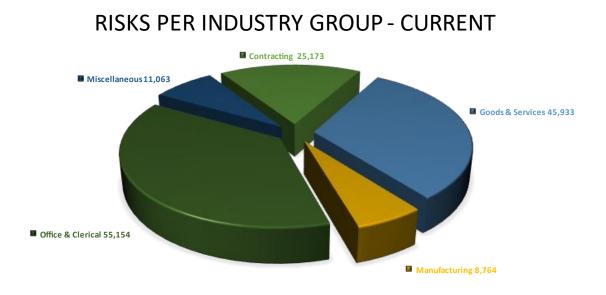

percentage from 60% to 56%;
- no change in the rate option of \$0.00, \$0.01, or \$0.02 per \$100 of payroll for terrorism coverage (TRIA); assigned risk policies are charged \$0.02 per \$100 of payroll;
- no change in the rate option of \$0.00 or \$0.01 per \$100 of payroll for catastrophe (other than Certified Acts of Terrorism); assigned risk policies are charged \$0.01 per \$100 of payroll.

# Wisconsin Workers' Compensation At a Glance



5

## The 10/1/2022 rate change is a decrease of 8.47%



This chart illustrates the allocation of the final worker's compensation premium dollar after the application of premium discoutland expense constant.





Source: S&P Global Market Intelligence



Source: S&P Global Market Intelligence





## WRITTEN PREMIUM PER INDUSTRY GROUP 2020 DATA





# Wisconsin Workers' Compensation Severity Trend



|             | Selected |           |  |  |
|-------------|----------|-----------|--|--|
| Filing Year | Medical  | Indemnity |  |  |
| 2008        | 10.30%   | 4.25%     |  |  |
| 2009        | 11.00%   | 4.75%     |  |  |
| 2010        | 11.00%   | 4.50%     |  |  |
| 2011        | 10.00%   | 4.00%     |  |  |
| 2012        | 9.00%    | 3.50%     |  |  |
| 2013        | 8.00%    | 2.40%     |  |  |
| 2014        | 7.00%    | 3.00%     |  |  |
| 2015        | 6.00%    | 2.50%     |  |  |
| 2016        | 5.00%    | 2.50%     |  |  |
| 2017        | 5.00%    | 2.80%     |  |  |
| 2018        | 5.00%    | 2.80%     |  |  |
| 2019        | 5.00%    | 2.50%     |  |  |
| 2020        | 5.50%    | 3.00%     |  |  |
| 2021        | 5.50%    |