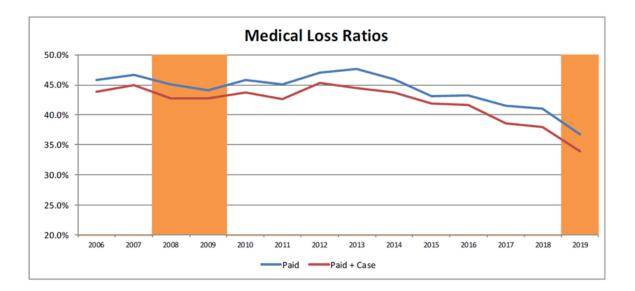

----------|--|--|
| Filing Year | Medical  | Indemnity |  |  |
| 2008        | 3.8%     | -2.1%     |  |  |
| 2009        | 3.1%     | -2.7%     |  |  |
| 2010        | 3.2%     | -2.8%     |  |  |
| 2011        | 3.3%     | -2.3%     |  |  |
| 2012        | 3.4%     | -1.8%     |  |  |
| 2013        | 3.5%     | -1.9%     |  |  |
| 2014        | 3.9%     | 0.0%      |  |  |
| 2015        | 3.4%     | 0.0%      |  |  |
| 2016        | 2.4%     | 0.0%      |  |  |
| 2017        | 1.1%     | -1.0%     |  |  |
| 2018        | 0.6%     | -1.5%     |  |  |
| 2019        | 0.4%     | -2.0%     |  |  |
| 2020        | 1.4%     | -1.0%     |  |  |
| 2021        | 0.4%     | -2.0%     |  |  |

WCRB

## C Milliman

## Loss Ratio Trends: Indemnity



## **C** Milliman

## Loss Ratio Trends: Medical



## C Milliman



# Wisconsin Compensation Rating Bureau Internal Report



#### WCRB WEBSITE www.wcrb.org

WCRB is committed to continuous improvement and providing a high-quality user-friendly website experience. We closely examine our business model and evaluate how to best meet the needs of our customers through the development of new website products and enhancing existing products.

The following enhancements to the wcrb.org website occurred throughout 2021:

- The Carrier Assessment member product was rolled out and made available to carrier website members. This tool provides the carrier members electronic access to Quarterly Assessments, Special Billings and WWCIP Carrier Status Reports. Designated carrier contacts are sent an email notification each time a new assessment, billin