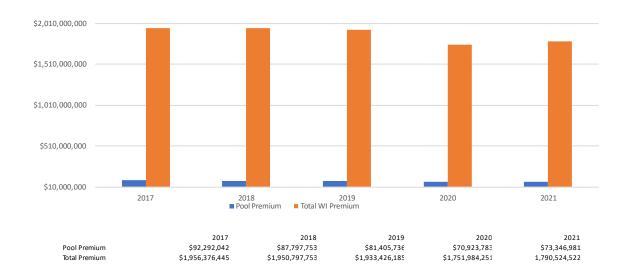

In 2021, new assignments increased from 3,289 to 3,469 risks. The number of employers retaining coverage in the Pool increased from 22,312 to 22,555.

Pool gross premiums written increased from \$70,923,783 to \$73,346,981, an increase of 3.4%.

NEW POOL TOTAL POOL TOTAL WI **POOL WRITTEN TOTAL WI WRITTEN** AVG SIZE OF YEAR **RISKS** RISKS RISKS PREMIUM PREMIUM POOL RISK 2012 4,328 19,545 138,835 \$78,317,806 \$4,007 \$1,732,508,488 2013 5,397 21,707 139,835 \$102,004,808 \$4,699 \$1,754,698,816 2014 141,544 5,371 23,389 \$111,013,992 \$1,812,772,013 \$4,746 2015 5,982 25,718 144,638 \$117,377,944 \$4,564 \$1,950,264,251 2016 5,000 24,658 144,303 \$101,829,144 \$2,014,069,588 \$4,129 2017 4,209 23,591 143,518 \$92,292,042 \$1,956,376,445 \$3,912 2018 4,054 23,674 144,981 \$87,797,753 \$1,950,797,753 \$3,709 2019 3,629 23,349 147,267 \$81,405,736 \$1,933,426,185 \$3,486 2020 3,289 146,765 \$70,923,783 22,312 \$1,751,984,201 \$3,179 2021 3,469 22,555 155,206 \$73,346,981 \$1,790,524,522 \$3,252

# Pool Premium vs Total Wisconsin Premium