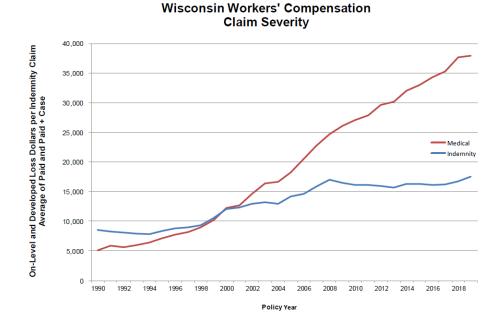

# Wisconsin Workers' Compensation Severity Trend

|             | Selected |           |  |  |
|-------------|----------|-----------|--|--|
| Filing Year | Medical  | Indemnity |  |  |
| 2008        | 10.30%   | 4.25%     |  |  |
| 2009        | 11.00%   | 4.75%     |  |  |
| 2010        | 11.00%   | 4.50%     |  |  |
| 2011        | 10.00%   | 4.00%     |  |  |
| 2012        | 9.00%    | 3.50%     |  |  |
| 2013        | 8.00%    | 2.40%     |  |  |
| 2014        | 7.00%    | 3.00%     |  |  |
| 2015        | 6.00%    | 2.50%     |  |  |
| 2016        | 5.00%    | 2.50%     |  |  |
| 2017        | 5.00%    | 2.80%     |  |  |
| 2018        | 5.00%    | 2.80%     |  |  |
| 2019        | 5.00%    | 2.50%     |  |  |
| 2020        | 5.50%    | 3.00%     |  |  |
| 2021        | 5.50%    | 3.00%     |  |  |