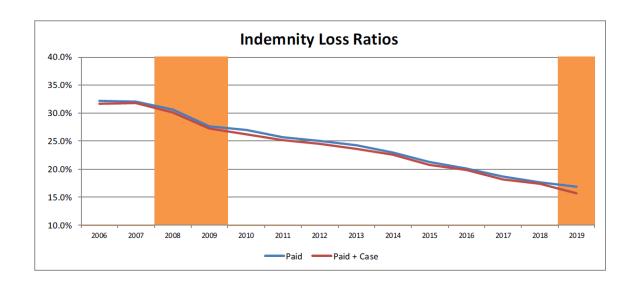

cted |           |  |  |
|-------------|----------|-----------|--|--|
| Filing Year | Medical  | Indemnity |  |  |
| 2008        | 3.8%     | -2.1%     |  |  |
| 2009        | 3.1%     | -2.7%     |  |  |
| 2010        | 3.2%     | -2.8%     |  |  |
| 2011        | 3.3%     | -2.3%     |  |  |
| 2012        | 3.4%     | -1.8%     |  |  |
| 2013        | 3.5%     | -1.9%     |  |  |
| 2014        | 3.9%     | 0.0%      |  |  |
| 2015        | 3.4%     | 0.0%      |  |  |
| 2016        | 2.4%     | 0.0%      |  |  |
| 2017        | 1.1%     | -1.0%     |  |  |
| 2018        | 0.6%     | -1.5%     |  |  |
| 2019        | 0.4%     | -2.0%     |  |  |
| 2020        | 1.4%     | -1.0%     |  |  |
| 2021        | 0.4%     | -2.0%     |  |  |

WCRB

## C Milliman

## Loss Ratio Trends: Indemnity



## **C** Milliman

## Loss Ratio Trends: Medical



## C Milliman



# Wisconsin Compensation Rating Bureau Internal Report



#### WCRB WEBSITE www.wcrb.org

WCRB is committed to continuous improvement and providing a high-quality user-friendly website experience. We closely examine our business model and evaluate how to best meet the needs of our customers through the development of new website products and enhancing existing products.

The following enhancements to the wcrb.org website occurred throughout 2021:

- The Carrier Assessment member product was rolled out and made available to carrier website members. This tool provides the carrier members electronic access to Quarterly Assessments, Special Billings and WWCIP Carrier Status Reports. Designated carrier contacts are sent an e