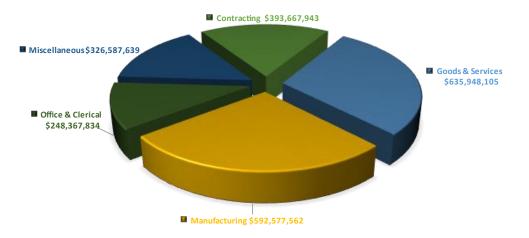

&W percentage from 60% to 56%;
- no change in the rate option of \$0.00, \$0.01, or \$0.02 per \$100 of payroll for terrorism coverage (TRIA); assigned risk policies are charged \$0.02 per \$100 of payroll;
- no change in the rate option of \$0.00 or \$0.01 per \$100 of payroll for catastrophe (other than Certified Acts of Terrorism); assigned risk policies are charged \$0.01 per \$100 of payroll.

# Wisconsin Workers' Compensation At a Glance



5

## The 10/1/2022 rate change is a decrease of 8.47%



This chart illustrates the allocation of the final worker's compensation premium dollar after the application of premium discoutland expense constant.





Source: S&P Global Market Intelligence



Source: S&P Global Market Intelligence





## WRITTEN PREMIUM PER INDUSTRY GROUP 2020 DATA





# Wisconsin Workers' Compensation Severity Trend



|             | Selected |           |  |  |
|-------------|----------|-----------|--|--|
| Filing Year | Medical  | Indemnity |  |  |
| 2008        | 10.30%   | 4.25%     |  |  |
| 2009        | 11.00%   | 4.75%     |  |  |
| 2010        | 11.00%   | 4.50%     |  |  |
| 2011        | 10.00%   | 4.00%     |  |  |
| 2012        | 9.00%    | 3.50%     |  |  |
| 2013        | 8.00%    | 2.40%     |  |  |
| 2014        | 7.00%    | 3.00%     |  |  |
| 2015        | 6.00%    | 2.50%     |  |  |
| 2016        | 5.00%    | 2.50%     |  |  |
| 2017        | 5.00%    | 2.80%     |  |  |
| 2018        | 5.00%    | 2.80%     |  |  |
| 2019        | 5.00%    | 2.50%     |  |  |
| 2020        | 5.50%    | 3.00%     |  |  |
| 2021        | 5.50%