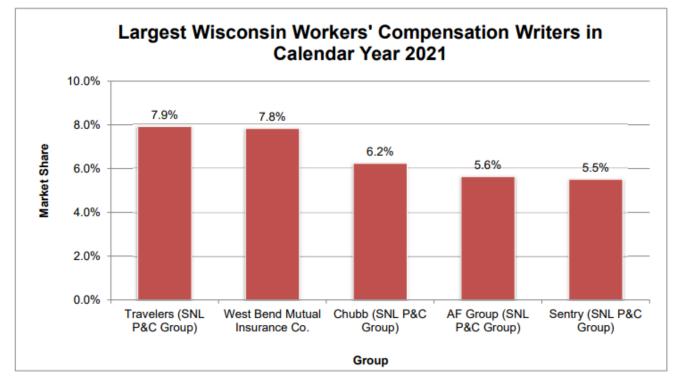

trospective Rating Tax Multiplier from 1.040 to 1.042 for state classes;
- decrease in the USLH&W percentage from 60% to 56%;
- no change in the rate option of \$0.00, \$0.01, or \$0.02 per \$100 of payroll for terrorism coverage (TRIA); assigned risk policies are charged \$0.02 per \$100 of payroll;
- no change in the rate option of \$0.00 or \$0.01 per \$100 of payroll for catastrophe (other than Certified Acts of Terrorism); assigned risk policies are charged \$0.01 per \$100 of payroll.

# Wisconsin Workers' Compensation At a Glance



5

## The 10/1/2022 rate change is a decrease of 8.47%



This chart illustrates the allocation of the final worker's compensation premium dollar after the application of premium discoutland expense constant.





Source: S&P Global Market Intelligence



Source: S&P Global Market Intelligence





## WRITTEN PREMIUM PER INDUSTRY GROUP 2020 DATA





# Wisconsin Workers' Compensation Severity Trend



|             | Selected |           |  |  |
|-------------|----------|-----------|--|--|
| Filing Year | Medical  | Indemnity |  |  |
| 2008        | 10.30%   | 4.25%     |  |  |
| 2009        | 11.00%   | 4.75%     |  |  |
| 2010        | 11.00%   | 4.50%     |  |  |
| 2011        | 10.00%   | 4.00%     |  |  |
| 2012        | 9.00%    | 3.50%     |  |  |
| 2013        | 8.00%    | 2.40%     |  |  |
| 2014        | 7.00%    | 3.00%     |  |  |
| 2015        | 6.00%    | 2.50%     |  |  |
| 2016        | 5.00%    | 2.50%     |  |  |
| 2017        | 5.00%    | 2.80%     |  |  |
| 2018        | 5.00%    | 2.80%     |  |  |
| 2019        | 5.0