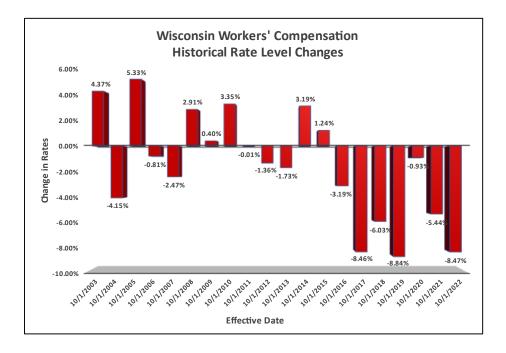

## WCRB 2022 LETTER FROM THE PRESIDENT

September 2022

The workers' compensation rate change calculations submitted by the WCRB to The Office of the Commissioner of Insurance will take effect on October 1, 2022. The overall rate change will be -8.47% and are supported by rate changes by industry group as follows:

Manufacturing -8.10% Contracting -8.01% Office & Clerical -7.46% Goods & Services -10.03% Miscellaneous -7.19%

This decrease is preceded by six consecutive annual rate decreases:

-3.19% in 2016, -8.46% in 2017; -6.03% in 2018; -8.84% in 2019; -0.93% in 2020, and -5.44 in 2021.