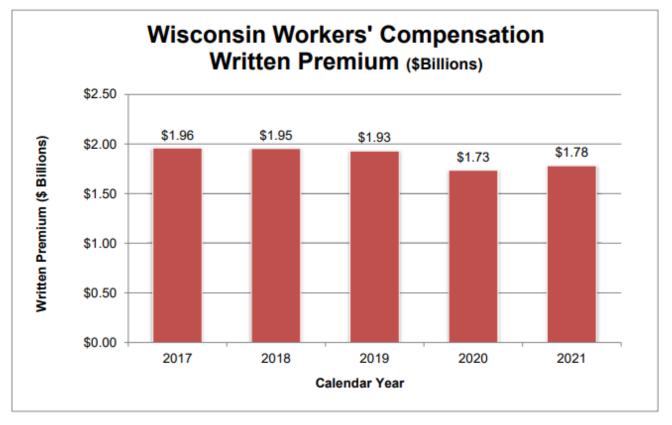

Manufacturing -8.10% Contracting -8.01% Office & Clerical -7.46% Goods & Services -10.03% Miscellaneous -7.19%

This decrease is preceded by six consecutive annual rate decreases:

-3.19% in 2016, -8.46% in 2017; -6.03% in 2018; -8.84% in 2019; -0.93% in 2020, and -5.44 in 2021.

The consecutive workers' compensation rate decreases are remarkable and are partially driven by important factors in which Wisconsin excels compared to many other states. Wisconsin's results are partially driven by superior return to work, low litigation rates, low benefit delivery expenses, and superior (injured) worker satisfaction.