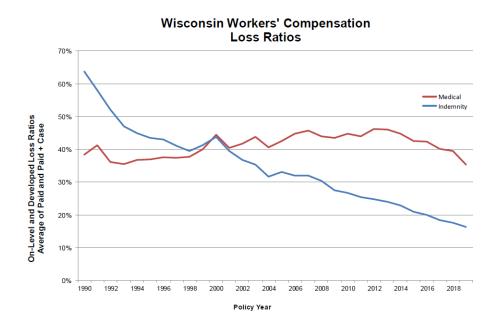

# Wisconsin Workers' Compensation Loss Ratio Trend

|             | Selected |           |  |  |
|-------------|----------|-----------|--|--|
| Filing Year | Medical  | Indemnity |  |  |
| 2008        | 3.8%     | -2.1%     |  |  |
| 2009        | 3.1%     | -2.7%     |  |  |
| 2010        | 3.2%     | -2.8%     |  |  |
| 2011        | 3.3%     | -2.3%     |  |  |
| 2012        | 3.4%     | -1.8%     |  |  |
| 2013        | 3.5%     | -1.9%     |  |  |
| 2014        | 3.9%     | 0.0%      |  |  |
| 2015        | 3.4%     | 0.0%      |  |  |
| 2016        | 2.4%     | 0.0%      |  |  |
| 2017        | 1.1%     | -1.0%     |  |  |
| 2018        | 0.6%     | -1.5%     |  |  |
| 2019        | 0.4%     | -2.0%     |  |  |
| 2020        | 1.4%     | -1.0%     |  |  |
| 2021        | 0.4%     | -2.0%     |  |  |