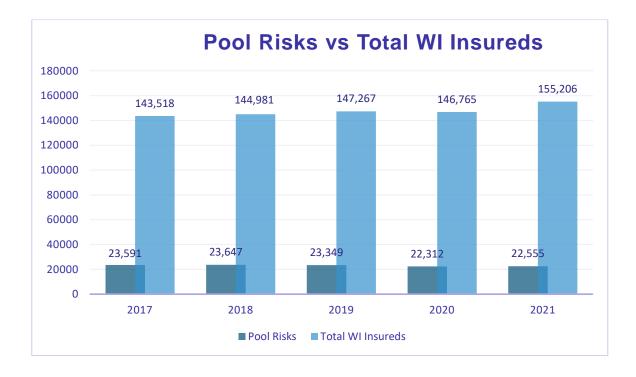

In 2021, new assignments increased from 3,289 to 3,469 risks. The number of employers retaining coverage in the Pool increased from 22,312 to 22,555.

Pool gross premiums written increased from \$70,923,783 to \$73,346,981, an increase of 3.4%.

NEW POOL TOTAL POOL TOTAL WI **POOL WRITTEN TOTAL WI WRITTEN** AVG SIZE OF YEAR **RISKS** RISKS RISKS PREMIUM PREMIUM POOL RISK 2012 4,328 19,545 138,835 \$78,317,806 \$4,007 \$1,732,508,488 2013 5,397 21,707 139,835 \$102,004,808 \$4,699 \$1,754,698,816 2014 141,544 5,371 23,389 \$111,013,992 \$1,812,772,013 \$4,746 2015 5,982 25,718 144,638 \$117,377,944 \$4,564 \$1,950,264,251 2016 5,000 24,658 144,303 \$101,829,144 \$2,014,069,588 \$4,129 2017 4,209 23,591 143,518 \$92,292,042 \$1,956,376,445 \$3,912 2018 4,054 23,674 144,981 \$87,797,753 \$1,950,797,753 \$3,709 2019 3,629 23,349 147,267 \$81,405,736 \$1,933,426,185 \$3,486 2020 3,289 146,765 \$70,923,783 22,312 \$1,751,984,201 \$3,179 2021 3,469 22,555 155,206 \$73,346,981 \$1,790,524,522 \$3,252