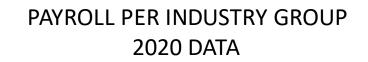

40 to 1.042 for state classes;
- decrease in the USLH&W percentage from 60% to 56%;
- no change in the rate option of \$0.00, \$0.01, or \$0.02 per \$100 of payroll for terrorism coverage (TRIA); assigned risk policies are charged \$0.02 per \$100 of payroll;
- no change in the rate option of \$0.00 or \$0.01 per \$100 of payroll for catastrophe (other than Certified Acts of Terrorism); assigned risk policies are charged \$0.01 per \$100 of payroll.

# Wisconsin Workers' Compensation At a Glance



5

## The 10/1/2022 rate change is a decrease of 8.47%



This chart illustrates the allocation of the final worker's compensation premium dollar after the application of premium discoutland expense constant.





Source: S&P Global Market Intelligence



Source: S&P Global Market Intelligence





## WRITTEN PREMIUM PER INDUSTRY GROUP 2020 DATA





# Wisconsin Workers' Compensation Severity Trend



|             | Selected |           |  |  |
|-------------|----------|-----------|--|--|
| Filing Year | Medical  | Indemnity |  |  |
| 2008        | 10.30%   | 4.25%     |  |  |
| 2009        | 11.00%   | 4.75%     |  |  |
| 2010        | 11.00%   | 4.50%     |  |  |
| 2011        | 10.00%   | 4.00%     |  |  |
| 2012        | 9.00%    | 3.50%     |  |  |
| 2013        | 8.00%    | 2.40%     |  |  |
| 2014        | 7.00%    | 3.00%     |  |  |
| 2015        | 6.00%    | 2.50%     |  |  |
| 2016        | 5.00%    | 2.50%     |  |  |
| 2017        | 5.00%    | 2.80%     |  |  |
| 2018        | 5.00%    | 2.80%     |  |  |
| 2019        | 5.00%    | 2.50%     |  |  |
| 2020        |